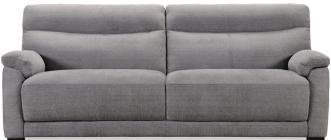

## Noosa

## Fixed or Electronic Recliner Sofas & Chair Collection

192w x 102d x 102h cm

(Recliner - 2 footrests)

3-Seater

2-Seater 152w x 102d x 102h cm (Recliner - 2 footrests)

Chair 94w x 102d x 102h cm

**Recliner Chair** 94w x 102d x 102h cm