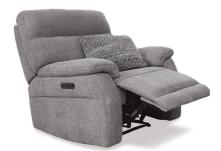

## Noosa

## Fixed or Electronic Recliner Sofas & Chair Collection

192w x 102d x 102h cm

(Recliner - 2 footrests)

3-Seater

2-Seater 152w x 102d x 102h cm (Recliner - 2 footrests)

Chair 94w x 102d x 102h cm

**Recliner Chair** 94w x 102d x 102h cm

## **Electronic Recliners** with 3 motions:

- Motion-lift headrest
- Lumbar support
- Reclining seat

Dimensions are approximate only and may vary with model updates. Please check if exact dimensions are required. All designs are protected by international copyright laws.