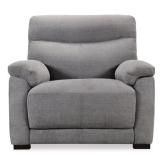

## Noosa

## Fixed or Electronic Recliner Sofas & Chair Collection

192w x 102d x 102h cm

(Recliner - 2 footrests)

3-Seater

2-Seater 152w x 102d x 102h cm (Recliner - 2 footrests)

Chair 94w x 102d x 102h cm

**Recliner Chair** 94w x 102d x 102h cm